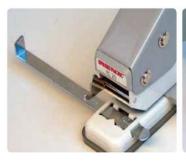

Adjust the paper side lay on the TC 20 to the correct calendar width.

HHH

Insert the calendar into the punching slot. Push the handle down.

After the handle has been pushed down, you can remove your paper which will have a 20 mm calendar thumb cut in it.