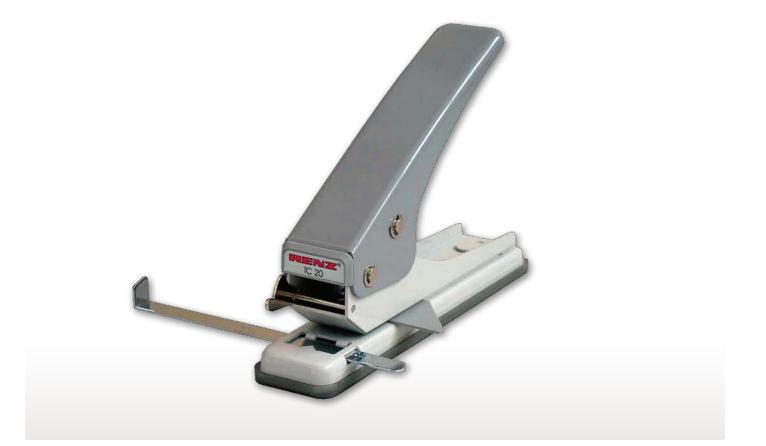

## TC 20

Reliable, desktop, hand thumb cut calendar punch machine producing a 20 mm thumb cut.

## Customer benefits:

- Manually punch 20 mm calendar thumb cuts. Allows a calendar hanger to now be used in the binding
- Quick adjustment up to A3 on the short edge
- Horizontal paper feeding
- Compact simple design