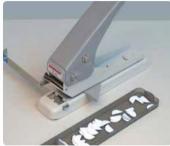

## TC 20

Reliable, desktop, hand thumb cut calendar punch machine producing a 20 mm thumb cut.

## Customer benefits:

- Manually punch 20 mm calendar thumb cuts. Allows a calendar hanger to now be used in the binding
- Quick adjustment up to A3 on the short edge
- Horizontal paper feeding
- Compact simple design

Adjust the paper side lay on the TC 20 to the correct calendar width.

HHH

Insert the calendar into the punching slot. Push the handle down.

After the handle has been pushed down, you can remove your paper which will have a 20 mm calendar thumb cut in it.