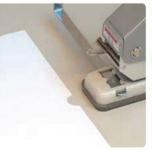

Adjust the paper side lay on the TC 20 to the correct calendar width.

HHH

Insert the calendar into the punching slot. Push the handle down.

After the handle has been pushed down, you can remove your paper which will have a 20 mm calendar thumb cut in it.