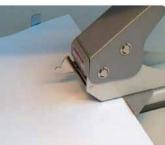

Adjust the paper side lay on the TC 20 to the correct calendar width.

HHH

Insert the calendar into the punching slot. Push the handle down.

After the handle has been pushed down, you can remove your paper which will have a 20 mm calendar thumb cut in it.