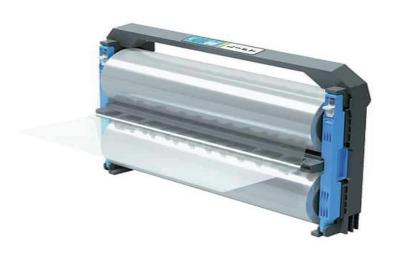

## TEL: 020 8763 2777 SALES@BOWFORDBINDING.CO.UK

GBC Foton 30
Refillable Cartridge
with 75/100/125
Micron Lamination
Roll Gloss

3.4kg

## SPECIFICATION:

Cartridge Type
Compatibility
Lamination Thickness
Laminating Capacity
Document Size
Finish

Dimensions Weight Refillable, easy-load GBC Foton 30 Laminator 75, 100, 125 microns Up to 250 A4 sheets (75 microns) Suitable for A4 and A3 documents Gloss 350x80x230mm

## **ABOUT GBC Foton 30 Refillable Cartridge**

This unique and refillable 75 micron laminating film cartridge is for use with the GBC Foton 30 Automatic Laminator. The cartridge is supplied with a 75 micron lamination roll which laminates up to 250 A4 sheets. To refill simply remove the empty cartridge, open the cartridge levers, insert a replacement lamination roll and close the levers. The complete cartridge is then easily re-loaded into the Laminator.