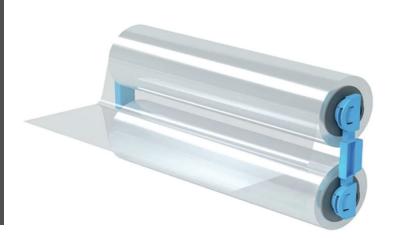

## Refill laminating roll for 75 micron refillable film cartridge

(item 4410023) Laminates up to 250 A4 sheets, also suitable for A3 size documents Reduce running costs for Foton 30 vs a standard film cartridge Easy to refill 75 micron cartridge Easily laminate large posters, signs, photos, odd shapes and more Foton 30 sensors automatically detect film thickness and adapts settings when cartridge is loaded Protect and preserve your documents with a high gloss finish to keep colours bright and bold The 75 micron thickness protects your documents whilst retaining flexibility Dimensions: 350x80x190mm Refillable easy load 100 micron gloss laminating cartridge Laminates up to 190 A4 sheets, also suitable for A3 size documents

Reduce running costs for Foton 30 vs a standard film cartridge Easily laminate large posters, signs, photos, odd shapes and more Foton 30 sensors automatically detect film thickness and adapts settings when cartridge is loaded Protect and preserve your documents with a high gloss finish to keep colours bright and bold The 100 micron thickness protects your documents whilst retaining flexibility Dimensions: 350x80x230mm

Refill laminating roll for 125 micron refillable film cartridge (item 4410025)
Laminates up to 150 A4 sheets, also suitable for A3 size documents
Reduce running costs for Foton 30 vs a standard film cartridge Easy to
refill 125 micron cartridge Easily laminate large posters, signs, photos, odd
shapes and more Foton 30 sensors automatically detect film thickness
and adapts settings when cartridge is loaded Protect and preserve your
documents with a high gloss finish to keep colours bright and bold The
125 micron thickness protects your documents whilst retaining flexibility
Dimensions: 350x80x190mm